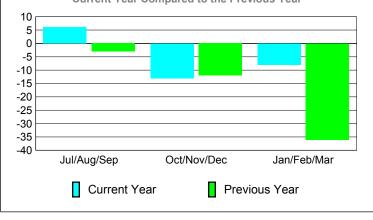

## YTD Status Quo Clubs 2009-2010

|             | <u>Membership</u> Results |        |             |         | Membership  |
|-------------|---------------------------|--------|-------------|---------|-------------|
|             | 2009-2010                 |        |             |         | 2008-2009   |
|             |                           |        |             |         |             |
|             | Net                       | Actual | Actual      | Gain/   | Gain/       |
|             | Memb                      | New    | Dropped     | Loss of | Loss of     |
| Month       | Goal                      | Memb   | <u>Memb</u> | Memb    | <u>Memb</u> |
| Jul/Aug/Sep | 35                        | 30     | -24         | 6       | -3          |
| Oct/Nov/Dec | 48                        | 14     | -27         | -13     | -12         |
| Jan/Feb/Mar | 27                        | 34     | -42         | -8      | -36         |
| Totals      | 110                       | 78     | -93         | -15     | -51         |
|             |                           |        |             |         |             |