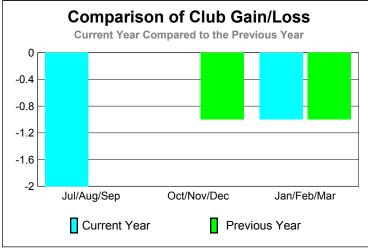

## GMT: PEDRO A BOTELLO ORTIZ Location: GUATEMALA GMT CA: 3







## YTD Status Quo Clubs 2009-2010



|             | <u>Membership</u> Results |        |             |         | Membership  |
|-------------|---------------------------|--------|-------------|---------|-------------|
|             | 2009-2010                 |        |             |         | 2008-2009   |
|             |                           |        |             |         |             |
|             | Net                       | Actual | Actual      | Gain/   | Gain/       |
|             | Memb                      | New    | Dropped     | Loss of | Loss of     |
| Month       | Goal                      | Memb   | <u>Memb</u> | Memb    | <u>Memb</u> |
| Jul/Aug/Sep | 35                        | 30     | -24         | 6       | -3          |
| Oct/Nov/Dec | 48