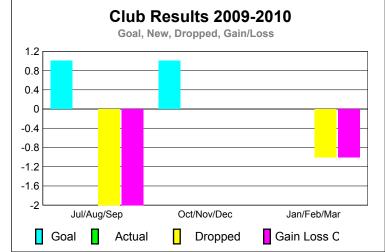

## GMT: PEDRO A BOTELLO ORTIZ Location: GUATEMALA GMT CA: 3







## YTD Status Quo Clubs 2009-2010



|             | <u>Membership</u> Results |        |             |         | Membership  |
|-------------|---------------------------|--------|-------------|---------|-------------|
|             | 2009-2010                 |        |             |         | 2008-2009   |
|             |                           |        |             |         |             |
|             | Net                       | Actual | Actual      | Gain/   | Gain/       |
|             | Memb                      | New    | Dropped     | Loss of | Loss of     |
| Month       | Goal                      | Memb   | <u>Memb</u> | Memb    | <u>Memb</u> |
| Jul/Aug/Sep | 35                        | 30     | -24         | 6       | -3          |
| Oct/Nov/Dec | 48