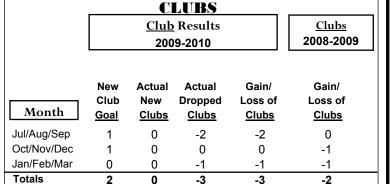

## GMT: PEDRO A BOTELLO ORTIZ Location: GUATEMALA GMT CA: 3







## YTD Status Quo Clubs 2009-2010



|             | <u>Membership</u> Results |        |             |         | Membership  |
|-------------|---------------------------|--------|-------------|---------|-------------|
|             | 2009-2010                 |        |             |         | 2008-2009   |
|             |                           |        |             |         |             |
|             | Net                       | Actual | Actual      | Gain/   | Gain/       |
|             | Memb                      | New    | Dropped     | Loss of | Loss of     |
| Month       | Goal                      | Memb   | <u>Memb</u> | Memb    | <u>Memb</u> |
| Jul/Aug/Sep | 35                        | 30     | -24         | 6       | -3          |
| Oct/Nov/Dec | 48