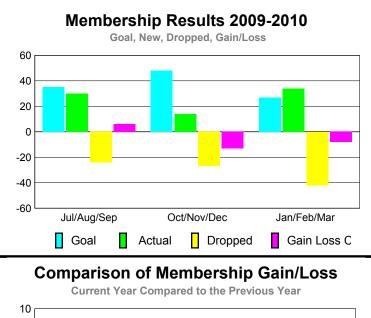

## YTD Status Quo Clubs 2009-2010

|             | <u>Membership</u> Results |        |             |         | Membership  |
|-------------|---------------------------|--------|-------------|---------|-------------|
|             | 2009-2010                 |        |             |         | 2008-2009   |
|             |                           |        |             |         |             |
|             | Net                       | Actual | Actual      | Gain/   | Gain/       |
|             | Memb                      | New    | Dropped     | Loss of | Loss of     |
| Month       | Goal                      | Memb   | <u>Memb</u> | Memb    | <u>Memb</u> |
| Jul/Aug/Sep | 35                        | 30     | -24         | 6       | -3          |
| Oct/Nov/Dec | 48                        | 14     | -27         | -13     | -12         |
| Jan/Feb/Mar | 27                        | 34     | -42         | -8      | -36         |
| Totals      | 110                       | 78     | -93         | -15     | -51         |
|             |                           |        |             |         |             |