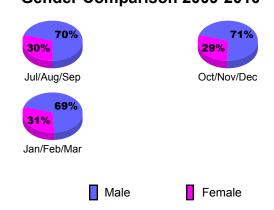

|             |
|             | Net                       | Actual | Actual      | Gain/   | Gain/       |
|             | Memb                      | New    | Dropped     | Loss of | Loss of     |
| Month       | Goal                      | Memb   | <u>Memb</u> | Memb    | <u>Memb</u> |
| Jul/Aug/Sep | 35                        | 30     | -24         | 6       | -3          |
| Oct/Nov/Dec | 48                        | 14     | -27         | -13     | -12         |
| Jan/Feb/Mar | 27                        | 34     | -42         | -8      | -36         |
| Totals      | 110                       | 78     | -93         | -15     | -51         |
|             |                           |        |             |         |             |

MEMBERSHIP





## **Gender Comparison 2009-2010**