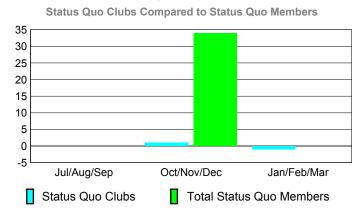

## GMT: PEDRO A BOTELLO ORTIZ Location: GUATEMALA GMT CA: 3







## YTD Status Quo Clubs 2009-2010



|             | <u>Membership</u> Results |        |             |         | Membership  |
|-------------|---------------------------|--------|-------------|---------|-------------|
|             | 2009-2010                 |        |             |         | 2008-2009   |
|             |                           |        |             |         |             |
|             | Net                       | Actual | Actual      | Gain/   | Gain/       |
|             | Memb                      | New    | Dropped     | Loss of | Loss of     |
| Month       | Goal                      | Memb   | <u>Memb</u> | Memb    | <u>Memb</u> |
| Jul/Aug/Sep | 35                        | 30     | -24         | 6       | -3          |
| Oct/Nov/Dec | 48                        | 14     | -27         | -13